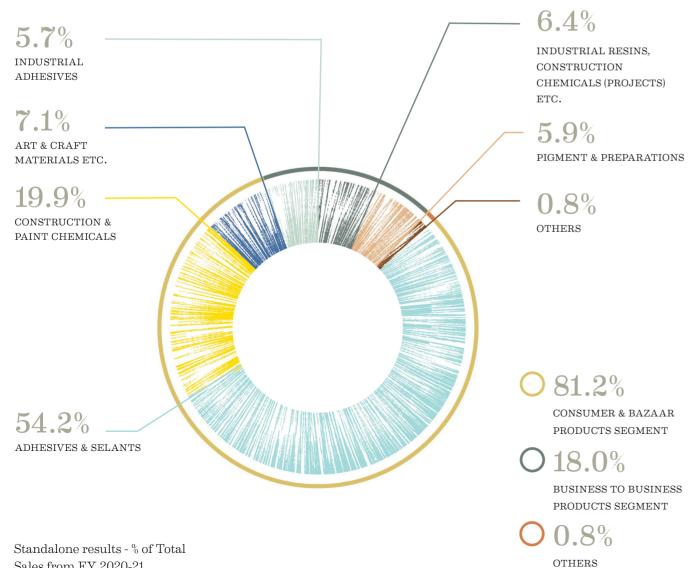

## **BUSINESS SEGMENT/** PRODUCT CATEGORY %

Sales from FY 2020-21

#### CONSUMER & BAZAAR

### **BUSINESS TO BUSINESS**

# OTHERS

Branded Consumer & Bazaar segment contributed

81.2%

of the sales of the Company and declined by 0.3% with volume and mix declining by 0.2%

Adhesives & Sealants category includes adhesives, sealants and tapes. This category contributed

54.2%

of the sales of the Company and grew by

1.2%

Construction and Paint Chemicals contributed

19.9%

of the sales of the Company and grew by

1.7%

Art & Craft Materials etc. contributed

7.1%

of the sales of the Company and declined by 14.1%

Business to Business segment contributed

18.0%

of the sales of the Company and declined by 5.5% with volume and mix declining by 7.0%

Industrial Adhesives includes adhesives used in packaging, footwear, cigarette, automotive industry and joinery. This category contributed

5.7%

of the sales of the Company and declined by 8.1%

Industrial Resins, Construction Chemicals (Projects) etc. contributed

6.4%

of the sales of the Company and declined by 3.1%

Pigments and Preparations contributed

5.9%

of the sales of the Company and declined by 5.5%

The 'Others' segment largely comprises of manufacture and sale of Speciality Acetates, raw materials etc.